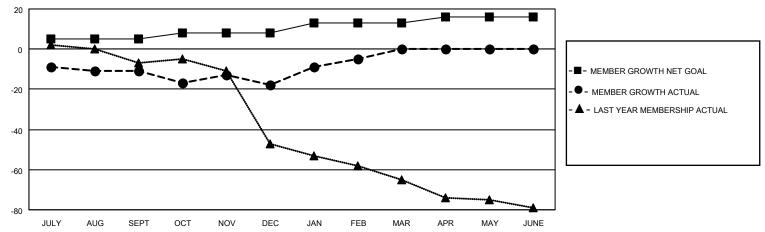

#### GOALS AND ACTUAL MEMBERS CUMULATIVE

| DROPPED CLUBS: 2 |    | 21 CLUBS OF 42 ADDED 1 OR<br>MORE NEW MEMBERS | GENDER DISTRIBUTION                |              |  |
|------------------|----|-----------------------------------------------|------------------------------------|--------------|--|
|                  |    | WORL NEW MEMBERS                              | MALE 802 (77.86%)                  |              |  |
|                  |    |                                               | FEMALE                             | 228 (22.14%) |  |
| DROPPED MEMBERS  |    |                                               | NON BINARY                         | 0 (0.00%)    |  |
|                  |    |                                               | PREFER NOT TO ANSWER               | 0 (0.00%)    |  |
| DECEASED         | 15 |                                               |                                    |              |  |
| CLUB CANCELLED   | 8  | CLICK HERE FOR CUMULATIVE                     | TOTAL FAMILY UNIT MEMBERS 125      |              |  |
| OTHER            | 36 | MEMBERSHIP DATA                               |                                    |              |  |
| TOTAL            | 59 |                                               | FAMILY MEMBERS PAYING HALF DUES 65 |              |  |
|                  |    |                                               |                                    |              |  |